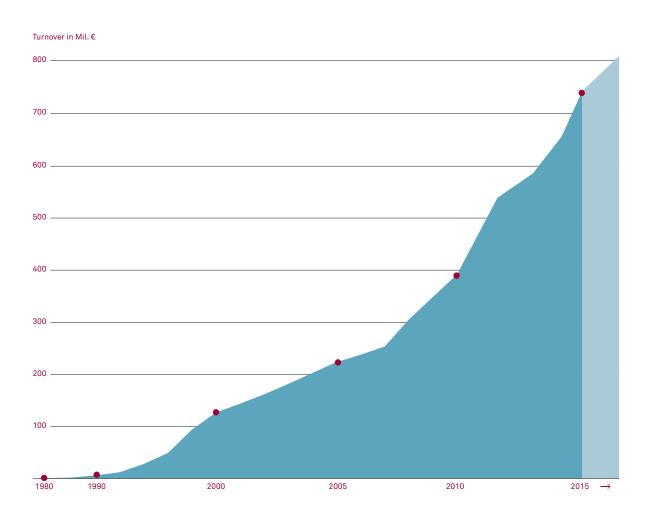

The cornerstones of our success are our integrated range of services and our expertise in a whole host of industries. We are an independent, international group of companies with autonomous regional companies and subsidiaries. We have over 6,000 employees worldwide.

All of this forms the platform for our sustainable growth toward becoming a leading international group, having already attained the reputation of being among Germany's most successful IT consulting and system integration companies.

msg has grown steadily by adopting this formula for success.

This growth reflects the trust that our clients have in our work. Over the years we have taken on more and more highly responsible tasks for our clients and, on this basis, have established stable and long-standing successful relationships.